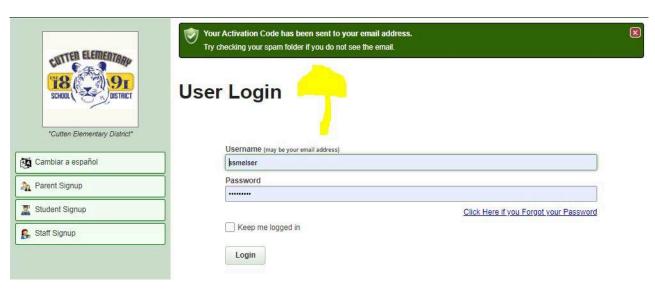

Follow these instructions if you are having trouble connecting to our NEW district parent portal.

Click on this link: https://cutten.schoolwise.com

Next click on the bar that says Parent Signup.

| Cutten Elementary District   |                                                                      |
|------------------------------|----------------------------------------------------------------------|
| "Cutten Elementary District" | User Login  Username (may be your email address)   smelser  Password |
| Cambiar a español            | Click Here if you Forgot your Password                               |
| a Parent Signup              | Keep me logged in                                                    |
| Student Signup               | Login                                                                |
| Staff Signup                 |                                                                      |
|                              | Powered by SchoolWise Conviriable 2023 All Rights Reserved           |

If things match up you will receive a success message and an email is sent that includes a code that you copy and paste into the requested location.