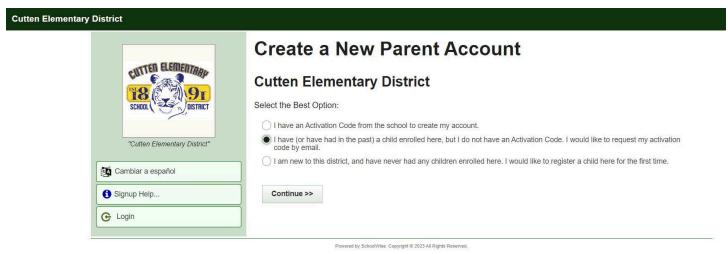

## Choose the MIDDLE OPTION on the next window.

The next step is where we are seeing some glitches due to misspellings, alternative emails, or other items that do not match. We are working through each of these individually and they are resolving quickly.