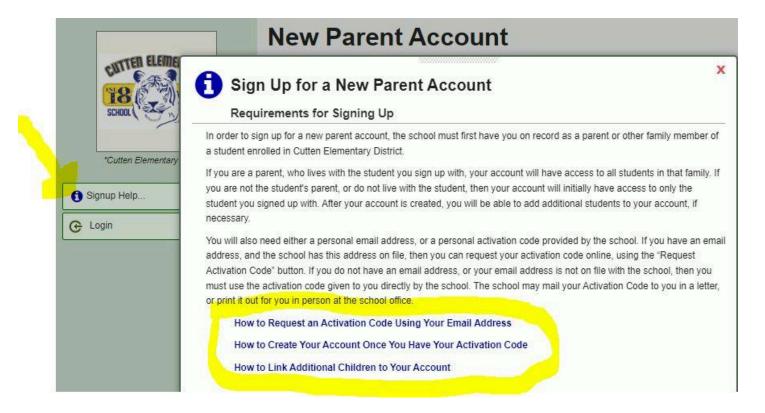

Once you have your email it will take you back to the Signup location and the code can be input and will link you to your student. Then you can link more students in your family. Also click on the little blue eye and they give you little tips as well. Each of the How to... have more helpful images to help you succeed.