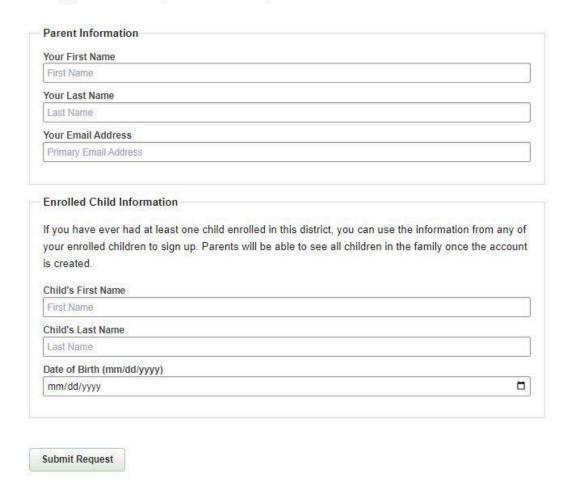

## **Request Activation Code**

To Request a Parent Activation Code, you must have one or more children enrolled in a school in this district, either currently or in the past.

All fields are required, and must match the school's records exactly. If your request is accepted, you will be sent an email containing your activation code, with a link to create your account.